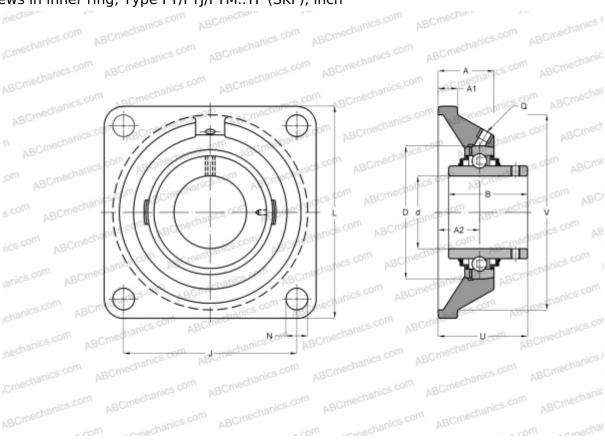

## **FY 1.5/16 TF SKF**

Ball bearing units

TYPE: Housing units, Four-bolt flanged housing units, Cast iron housing, Radial insert ball bearing with grub screws in inner ring, Type FY/FYJ/FYM..TF (SKF), inch

## **Technical specification**

| DIMENSIONS, MM |              |
|----------------|--------------|
| d              | 33,338       |
| D              | 72,000       |
| В              | 42,900       |
| L              | 118,000      |
| A              | 34,500       |
| J              | 92,000       |
| A1             | 13,000       |
| A2             | 21,000       |
| U              | 46,400       |
| WEIGHT, KG     | 1,450        |
| Bearing        | YAR 207-105- |
| Housing        | FY 507 U     |