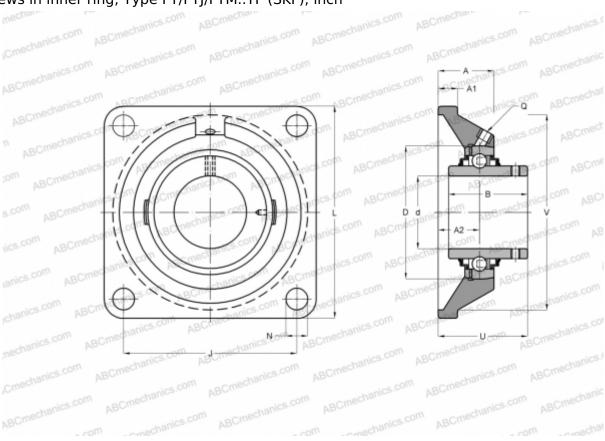

## **FY 1.3/8 TF SKF**

Ball bearing units

TYPE: Housing units, Four-bolt flanged housing units, Cast iron housing, Radial insert ball bearing with grub screws in inner ring, Type FY/FYJ/FYM..TF (SKF), inch

## **Technical specification**

| DIMENSIONS, MM |              |
|----------------|--------------|
| d              | 34,925       |
| D              | 72,000       |
| В              | 42,900       |
| L              | 118,000      |
| A              | 34,500       |
| J              | 92,000       |
| A1             | 13,000       |
| A2             | 21,000       |
| U              | 46,400       |
| WEIGHT, KG     | 1,400        |
| Bearing        | YAR 207-106- |
| Housing        | FY 507 U     |