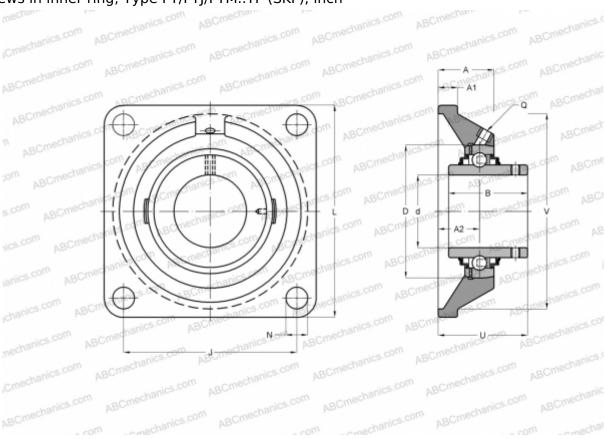

## **FY 1.7/16 TF SKF**

Ball bearing units

TYPE: Housing units, Four-bolt flanged housing units, Cast iron housing, Radial insert ball bearing with grub screws in inner ring, Type FY/FYJ/FYM..TF (SKF), inch

## **Technical specification**

| DIMENSIONS, MM |              |
|----------------|--------------|
| d              | 36,513       |
| D              | 72,000       |
| В              | 42,900       |
| L              | 118,000      |
| Α              | 34,500       |
| J              | 92,000       |
| A1             | 13,000       |
| A2             | 21,000       |
| U              | 46,400       |
| WEIGHT, KG     | 1,400        |
| Bearing        | YAR 207-107- |
| Housing        | FY 507 U     |