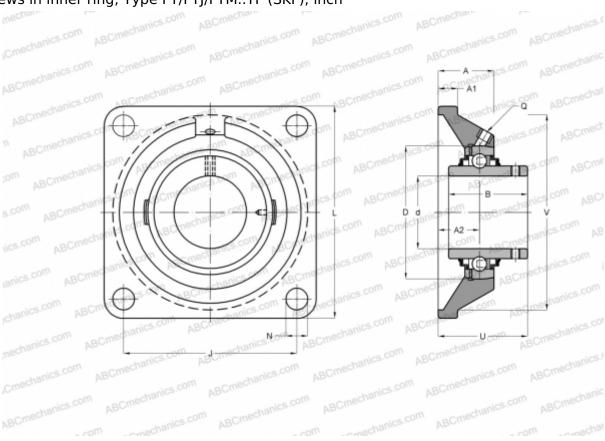

## **FYM 1.7/16 TF SKF**

Ball bearing units

TYPE: Housing units, Four-bolt flanged housing units, Cast iron housing, Radial insert ball bearing with grub screws in inner ring, Type FY/FYJ/FYM..TF (SKF), inch

## **Technical specification**

| DIMENSIONS, MM |              |
|----------------|--------------|
| d              | 36,513       |
| D              | 80,000       |
| В              | 49,200       |
| L              | 130,000      |
| A              | 38,500       |
| J              | 101,500      |
| A1             | 14,000       |
| A2             | 24,000       |
| U              | 54,200       |
| WEIGHT, KG     | 2,000        |
| Bearing        | YAR 208-107- |
| Housing        | FY 508 U     |