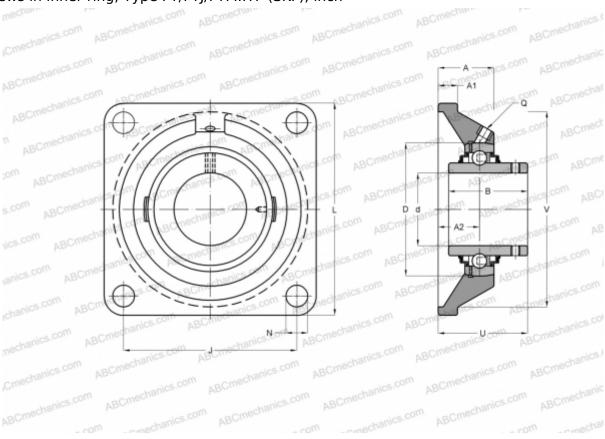

## **FY 1.1/2 TF SKF**

Ball bearing units

TYPE: Housing units, Four-bolt flanged housing units, Cast iron housing, Radial insert ball bearing with grub screws in inner ring, Type FY/FYJ/FYM..TF (SKF), inch

## **Technical specification**

| DIMENSIONS, MM |              |
|----------------|--------------|
| d              | 38,100       |
| D              | 80,000       |
| В              | 49,200       |
| L              | 130,000      |
| A              | 38,500       |
| J              | 101,500      |
| A1             | 14,000       |
| A2             | 24,000       |
| U              | 54,200       |
| WEIGHT, KG     | 1,900        |
| Bearing        | YAR 208-108- |
| Housing        | FY 508 M     |