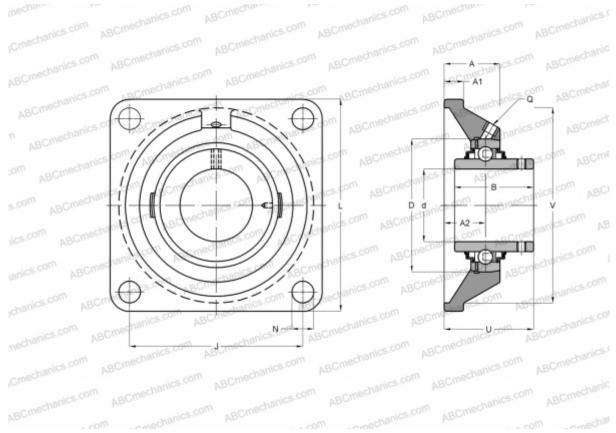

#### DIMENSIONS, MM

| d          | 38,100       |
|------------|--------------|
| D          | 80,000       |
| В          | 49,200       |
| L          | 130,000      |
| A          | 36,000       |
| J          | 102,000      |
| A1         | 16,000       |
| A2         | 21,000       |
| U          | 51,200       |
| WEIGHT, KG | 1,950        |
| Bearing    | YAR 208-108- |
| Housing    | FYJ 508      |