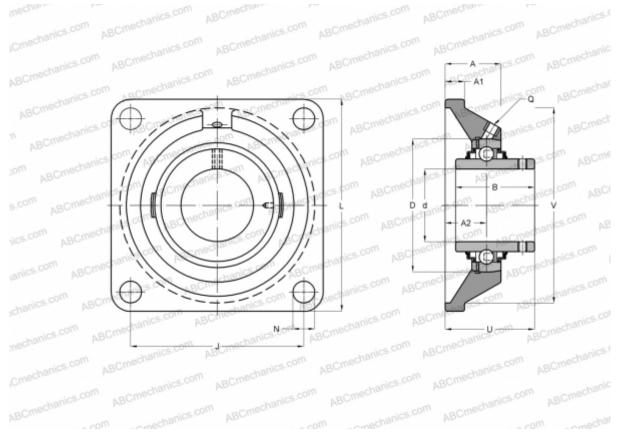

#### **DIMENSIONS, MM**

| d          | 55,563       |
|------------|--------------|
| D          | 100,000      |
| В          | 55,600       |
| L          | 162,000      |
| A          | 47,500       |
| J          | 130,000      |
| A1         | 16,000       |
| A2         | 31,000       |
| U          | 64,400       |
| WEIGHT, KG | 3,550        |
| Bearing    | YAR 211-203- |
| Housing    | FY 511 U     |