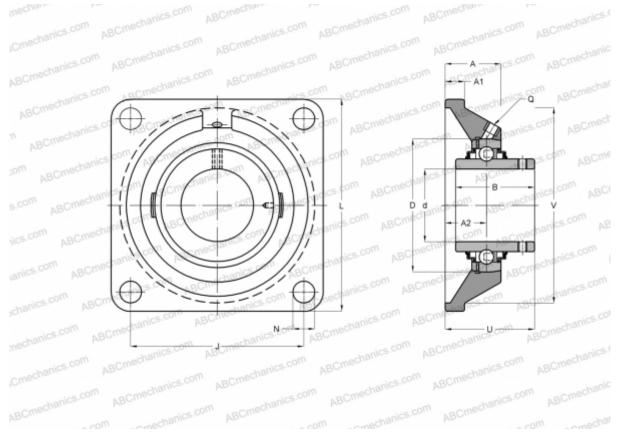

#### **DIMENSIONS, MM**

| d          | 55,563       |
|------------|--------------|
| D          | 110,000      |
| В          | 65,100       |
| L          | 175,000      |
| A          | 52,000       |
| J          | 143,000      |
| A1         | 17,000       |
| A2         | 34,000       |
| U          | 73,700       |
| WEIGHT, KG | 5,000        |
| Bearing    | YAR 212-203- |
| Housing    | FY 512 U     |