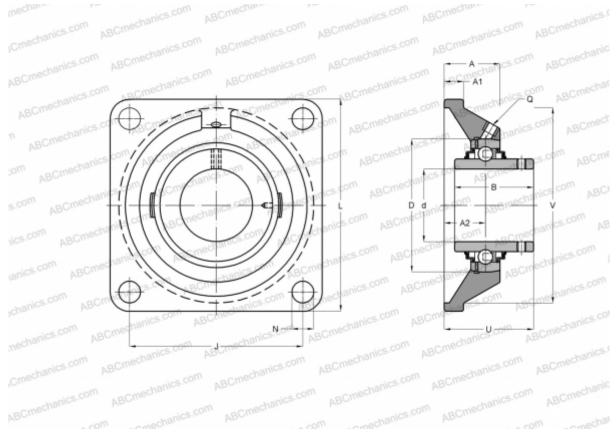

## DIMENSIONS, MM

| D 110,000   B 65,100   L 175,000   A 52,000   J 143,000   A1 17,000   A2 34,000   U 73,700   WEIGHT, KG 4,750   Bearing YAR 212-204-   Housing FY 512 U | d          | 57,150       |
|---------------------------------------------------------------------------------------------------------------------------------------------------------|------------|--------------|
| L 175,000   A 52,000   J 143,000   A1 17,000   A2 34,000   U 73,700   WEIGHT, KG 4,750   Bearing YAR 212-204-                                           | D          | 110,000      |
| A 52,000   J 143,000   A1 17,000   A2 34,000   U 73,700   WEIGHT, KG 4,750   Bearing YAR 212-204-                                                       | В          | 65,100       |
| J 143,000   A1 17,000   A2 34,000   U 73,700   WEIGHT, KG 4,750   Bearing YAR 212-204-                                                                  | L          | 175,000      |
| A1 17,000   A2 34,000   U 73,700   WEIGHT, KG 4,750   Bearing YAR 212-204-                                                                              | A          | 52,000       |
| A2 34,000   U 73,700   WEIGHT, KG 4,750   Bearing YAR 212-204-                                                                                          | J          | 143,000      |
| U   73,700     WEIGHT, KG   4,750     Bearing   YAR 212-204-                                                                                            | A1         | 17,000       |
| WEIGHT, KG   4,750     Bearing   YAR 212-204-                                                                                                           | A2         | 34,000       |
| Bearing YAR 212-204-                                                                                                                                    | U          | 73,700       |
|                                                                                                                                                         | WEIGHT, KG | 4,750        |
| Housing FY 512 U                                                                                                                                        | Bearing    | YAR 212-204- |
| 5                                                                                                                                                       | Housing    | FY 512 U     |