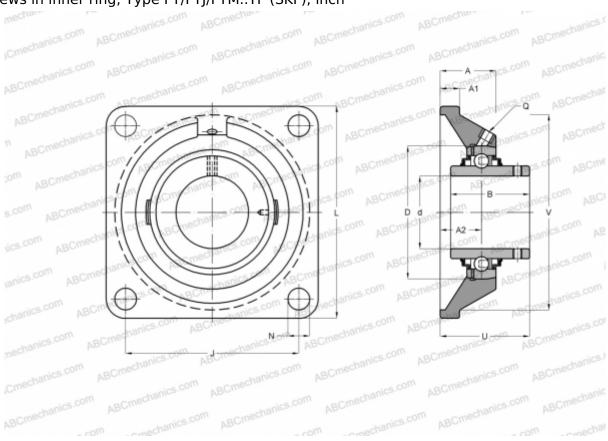

## **FY 2.7/16 TF SKF**

Ball bearing units

TYPE: Housing units, Four-bolt flanged housing units, Cast iron housing, Radial insert ball bearing with grub screws in inner ring, Type FY/FYJ/FYM..TF (SKF), inch

## **Technical specification**

| DIMENSIONS, MM |              |
|----------------|--------------|
| d              | 61,913       |
| D              | 110,000      |
| В              | 65,100       |
| L              | 175,000      |
| A              | 52,000       |
| J              | 143,000      |
| A1             | 17,000       |
| A2             | 34,000       |
| U              | 73,700       |
| WEIGHT, KG     | 4,600        |
| Bearing        | YAR 212-207- |
| Housing        | FY 512 U     |