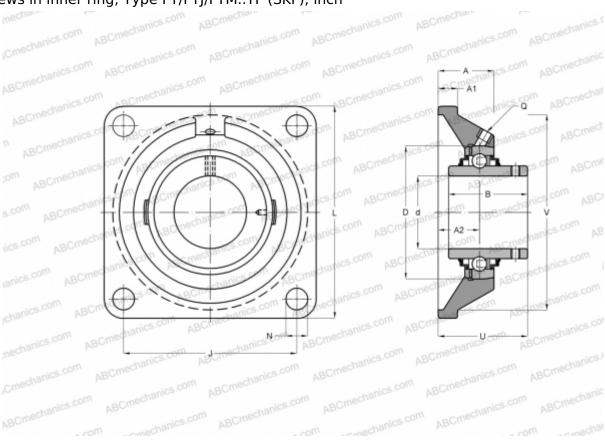

## **FYM 2.7/16 TF SKF**

Ball bearing units

TYPE: Housing units, Four-bolt flanged housing units, Cast iron housing, Radial insert ball bearing with grub screws in inner ring, Type FY/FYJ/FYM..TF (SKF), inch

## **Technical specification**

| DIMENSIONS, MM |              |
|----------------|--------------|
| d              | 61,913       |
| D              | 125,000      |
| В              | 69,600       |
| L              | 187,500      |
| A              | 57,150       |
| J              | 149,300      |
| A1             | 17,500       |
| A2             | 36,500       |
| U              | 76,200       |
| WEIGHT, KG     | 6,000        |
| Bearing        | YAR 214-207- |
| Housing        | FY 514 U     |