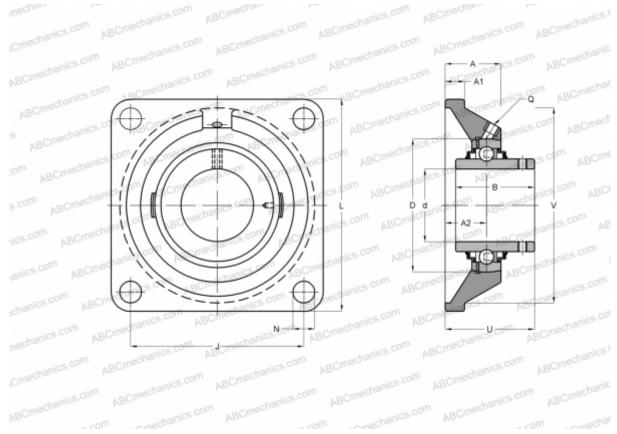

#### **DIMENSIONS, MM**

| d          | 63,500       |
|------------|--------------|
| D          | 120,000      |
| В          | 68,300       |
| L          | 187,000      |
| A          | 52,500       |
| J          | 149,500      |
| A1         | 17,000       |
| A2         | 34,000       |
| U          | 76,900       |
| WEIGHT, KG | 5,400        |
| Bearing    | YAR 213-208- |
| Housing    | FY 513 M     |