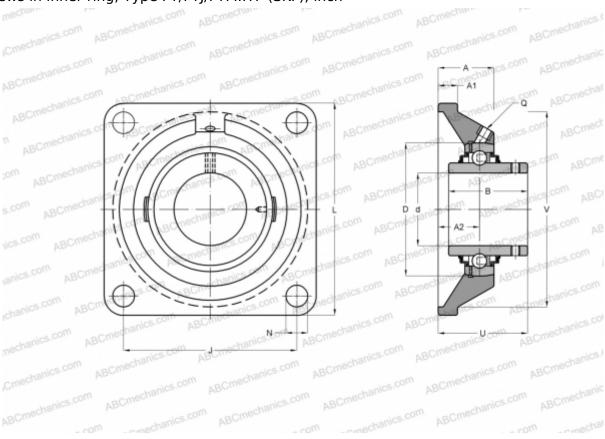

## **FY 2.11/16 TF SKF**

Ball bearing units

TYPE: Housing units, Four-bolt flanged housing units, Cast iron housing, Radial insert ball bearing with grub screws in inner ring, Type FY/FYJ/FYM..TF (SKF), inch

## **Technical specification**

| DIMENSIONS, MM |              |
|----------------|--------------|
| d              | 68,263       |
| D              | 120,000      |
| В              | 68,300       |
| L              | 187,000      |
| A              | 52,500       |
| J              | 149,500      |
| A1             | 16,500       |
| A2             | 29,500       |
| U              | 72,400       |
| WEIGHT, KG     | 5,100        |
| Bearing        | YAR 213-211- |
| Housing        | FY 513 U     |