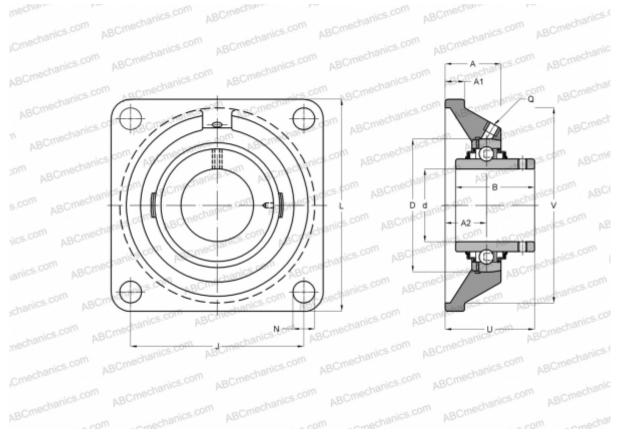

#### **DIMENSIONS, MM**

| d          | 74,613       |
|------------|--------------|
| D          | 130,000      |
| В          | 73,100       |
| L          | 197,000      |
| A          | 65,100       |
| J          | 152,400      |
| A1         | 19,000       |
| A2         | 41,300       |
| U          | 87,400       |
| WEIGHT, KG | 8,150        |
| Bearing    | YAR 215-215- |
| Housing    | FY 515 U     |