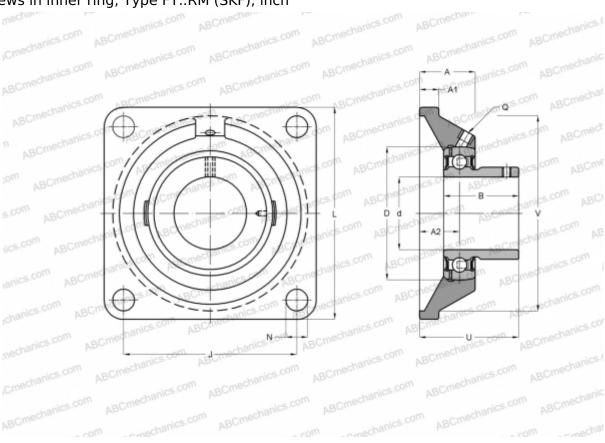

## **FY 1.3/4 RM SKF**

Ball bearing units

TYPE: Housing units, Four-bolt flanged housing units, Cast iron housing, Radial insert ball bearing with grub screws in inner ring, Type FY..RM (SKF), inch

## **Technical specification**

| DIMENSIONS, MM |             |
|----------------|-------------|
| d              | 44,450      |
| D              | 85,000      |
| В              | 41,500      |
| L              | 137,000     |
| A              | 39,000      |
| J              | 105,000     |
| A1             | 14,000      |
| A2             | 23,700      |
| U              | 54,200      |
| WEIGHT, KG     | 2,000       |
| Bearing        | YAT 209-112 |
| Housing        | FY 509 U    |