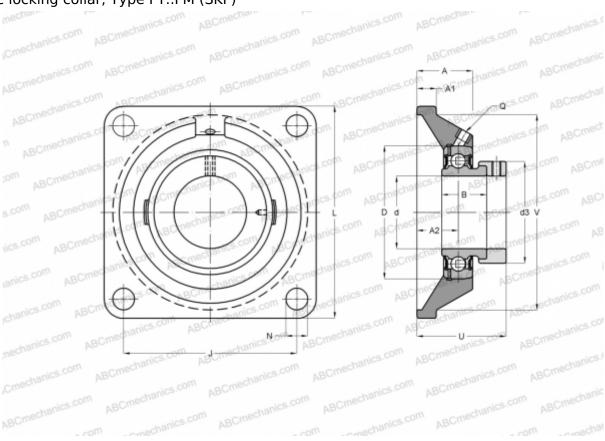

## FY 15 FM SKF

Ball bearing units

TYPE: Housing units, Four-bolt flanged housing units, Cast iron housing, Radial insert ball bearing with eccentric locking collar, Type FY..FM (SKF)

Bearing

## **Technical specification**

| DIMENSIONS, MM |        |
|----------------|--------|
| d              | 15,000 |
| D              | 40,000 |
| В              | 28,600 |
| L              | 76,000 |
| A              | 26,000 |
| J              | 54,000 |
| A1             | 11,000 |
| A2             | 17,000 |
| N              | 11,500 |
| d3             | 27,200 |
| U              | 39,100 |
| V              | 55,600 |
| WEIGHT, KG     | 0 470  |