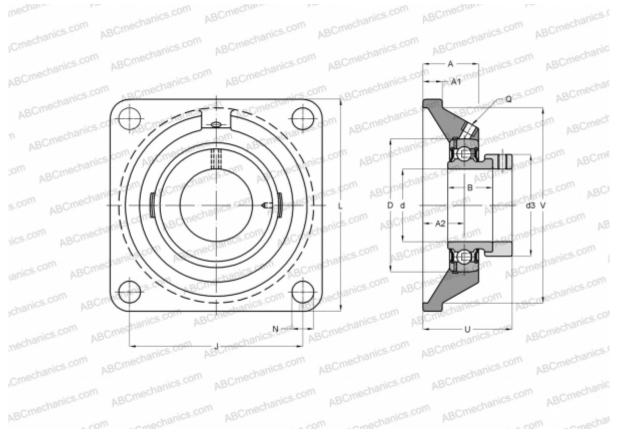

## **Technical specification**

| DIMENSIONS, MM |        |
|----------------|--------|
| d              | 20,000 |
| D              | 47,000 |
| В              | 31,000 |
| L              | 86,000 |
| A              | 29,500 |
| J              | 63,500 |
| A1             | 11,000 |
| A2             | 19,000 |
| Ν              | 11,500 |
| d3             | 32,400 |
| U              | 42,500 |
| V              | 68,300 |
| WEIGHT, KG     | 0,620  |