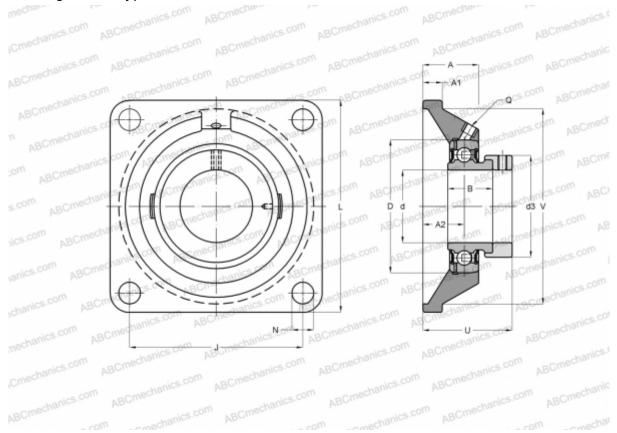

## Ball bearing units

TYPE: Housing units, Four-bolt flanged housing units, Cast iron housing, Radial insert ball bearing with eccentric locking collar, Type FY..FM (SKF)

## **Technical specification**

| DIMENSIONS, MM |        |
|----------------|--------|
| d              | 25,000 |
| D              | 52,000 |
| В              | 31,000 |
| L              | 95,000 |
| А              | 30,000 |
| J              | 70,000 |
| A1             | 12,000 |
| A2             | 19,000 |
| Ν              | 11,500 |
| d3             | 37,400 |
| U              | 42,500 |
| V              | 74,600 |
| WEIGHT, KG     | 0,780  |