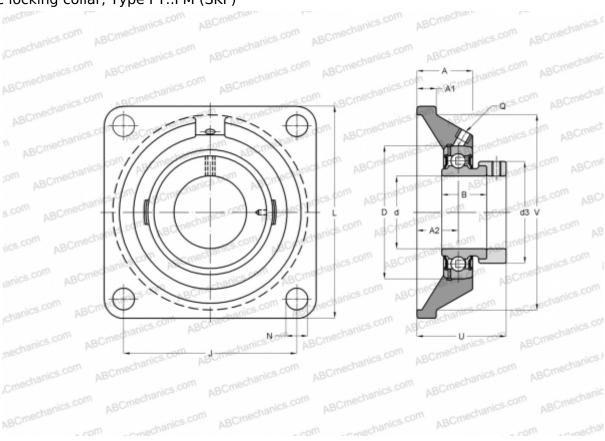

## FY 30 FM SKF

Ball bearing units

TYPE: Housing units, Four-bolt flanged housing units, Cast iron housing, Radial insert ball bearing with eccentric locking collar, Type FY..FM (SKF)

## **Technical specification**

| DIMENSIONS, MM |         |
|----------------|---------|
| d              | 30,000  |
| D              | 62,000  |
| В              | 35,700  |
| L              | 108,000 |
| A              | 32,500  |
| J              | 82,500  |
| A1             | 13,000  |
| A2             | 20,000  |
| N              | 11,500  |
| d3             | 44,100  |
| U              | 46,700  |
| V              | 93,700  |
| WEIGHT KG      | 1 100   |