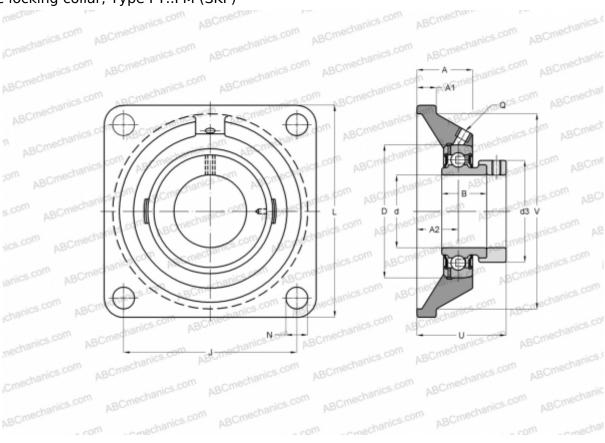

## FY 35 FM SKF

Ball bearing units

TYPE: Housing units, Four-bolt flanged housing units, Cast iron housing, Radial insert ball bearing with eccentric locking collar, Type FY..FM (SKF)

**Bearing** 

## **Technical specification**

| DIMENSIONS, MM |         |
|----------------|---------|
| d              | 35,000  |
| D              | 72,000  |
| В              | 38,900  |
| L              | 118,000 |
| A              | 34,500  |
| J              | 92,000  |
| A1             | 13,000  |
| A2             | 21,000  |
| N              | 14,000  |
| d3             | 51,100  |
| U              | 50,400  |
| V              | 106,400 |
| WEIGHT, KG     | 1 500   |