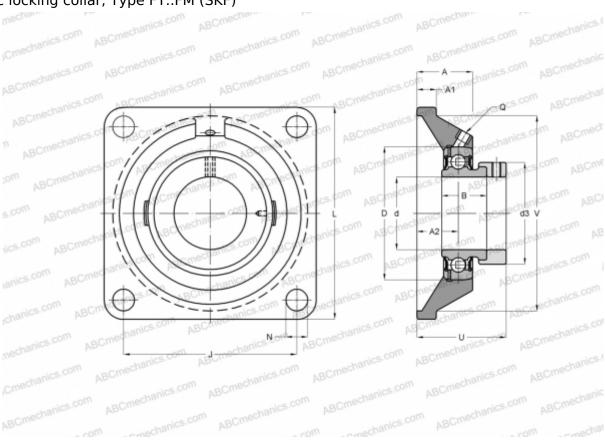

## FY 40 FM SKF

Ball bearing units

TYPE: Housing units, Four-bolt flanged housing units, Cast iron housing, Radial insert ball bearing with eccentric locking collar, Type FY..FM (SKF)

**Bearing** 

## **Technical specification**

| DIMENSIONS, MM |         |
|----------------|---------|
| d              | 40,000  |
| D              | 80,000  |
| В              | 43,700  |
| L              | 130,000 |
| A              | 38,500  |
| J              | 101,500 |
| A1             | 14,000  |
| A2             | 24,000  |
| N              | 14,000  |
| d3             | 56,500  |
| U              | 56,700  |
| V              | 115,900 |
| WEIGHT KG      | 1 950   |