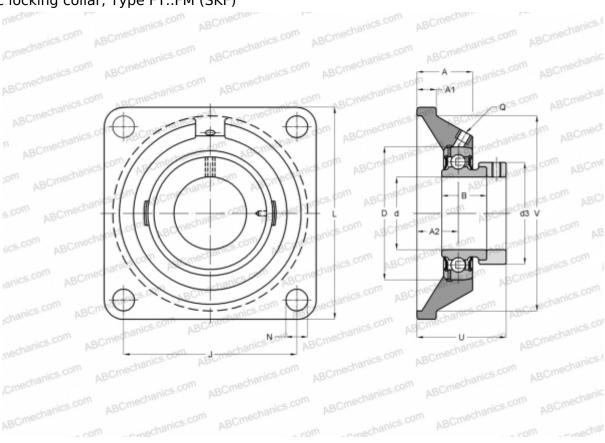

## FY 45 FM SKF

Ball bearing units

TYPE: Housing units, Four-bolt flanged housing units, Cast iron housing, Radial insert ball bearing with eccentric locking collar, Type FY..FM (SKF)

## **Technical specification**

| DIMENSIONS, MM |         |
|----------------|---------|
| d              | 45,000  |
| D              | 85,000  |
| В              | 43,700  |
| L              | 137,000 |
| A              | 39,000  |
| J              | 105,000 |
| A1             | 14,000  |
| A2             | 24,000  |
| N              | 16,000  |
| d3             | 62,000  |
| U              | 56,700  |
| V              | 119,100 |
| WEIGHT, KG     | 2 150   |