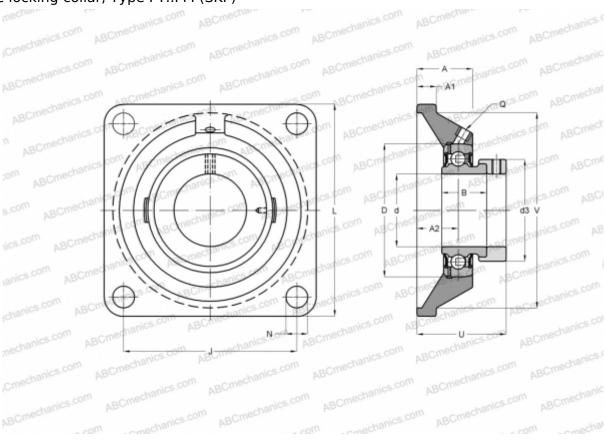

## FY 55 FM SKF

Ball bearing units

TYPE: Housing units, Four-bolt flanged housing units, Cast iron housing, Radial insert ball bearing with eccentric locking collar, Type FY..FM (SKF)

## **Technical specification**

| DIMENSIONS, MM |         |
|----------------|---------|
| d              | 55,000  |
| D              | 100,000 |
| В              | 48,400  |
| L              | 162,000 |
| A              | 47,500  |
| J              | 130,000 |
| A1             | 16,000  |
| A2             | 31,000  |
| N              | 18,000  |
| d3             | 74,500  |
| U              | 67,400  |
| V              | 150,800 |
| WEIGHT, KG     | 3 600   |