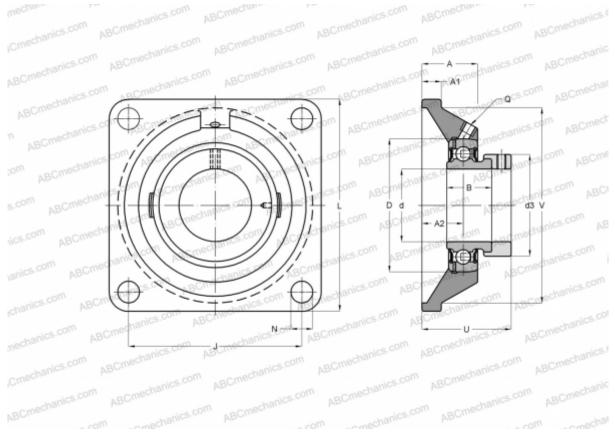

## **Technical specification**

| DIMENSIONS, MM |         |
|----------------|---------|
| d              | 60,000  |
| D              | 110,000 |
| В              | 53,100  |
| L              | 175,000 |
| A              | 52,000  |
| J              | 143,000 |
| Al             | 17,000  |
| A2             | 34,000  |
| Ν              | 18,000  |
| d3             | 82,000  |
| U              | 73,600  |
| V              | 161,900 |
| WEIGHT, KG     | 4,700   |