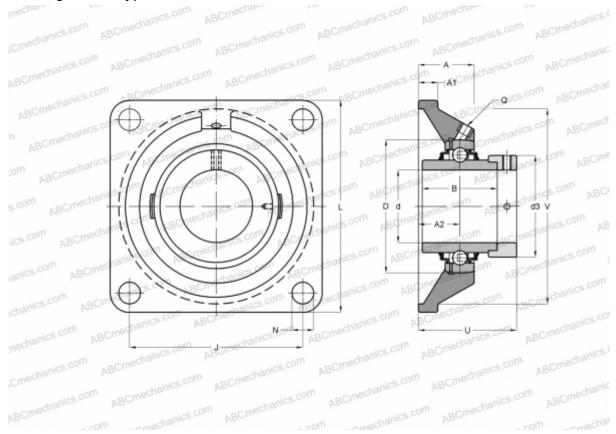

## Ball bearing units

TYPE: Housing units, Four-bolt flanged housing units, Cast iron housing, Radial insert ball bearing with eccentric locking collar, Type FY..WF (SKF)

## **Technical specification**

| DIMENSIONS, MM |        |
|----------------|--------|
| d              | 20,000 |
| D              | 47,000 |
| В              | 43,700 |
| L              | 86,000 |
| A              | 29,500 |
| J              | 63,500 |
| A1             | 11,000 |
| A2             | 19,000 |
| Ν              | 11,500 |
| d3             | 32,400 |
| U              | 45,600 |
| V              | 68,300 |
| WEIGHT, KG     | 0,650  |