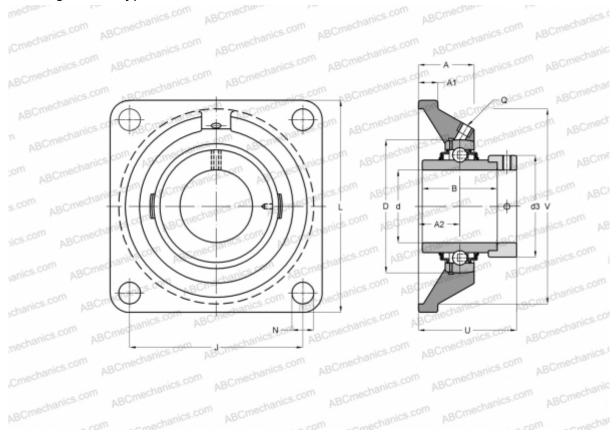

## Ball bearing units

TYPE: Housing units, Four-bolt flanged housing units, Cast iron housing, Radial insert ball bearing with eccentric locking collar, Type FY..WF (SKF)

## **Technical specification**

| DIMENSIONS, MM |        |
|----------------|--------|
| d              | 25,000 |
| D              | 52,000 |
| В              | 44,400 |
| L              | 95,000 |
| A              | 30,000 |
| J              | 70,000 |
| A1             | 12,000 |
| A2             | 18,700 |
| Ν              | 11,500 |
| d3             | 37,400 |
| U              | 45,600 |
| V              | 74,600 |
| WEIGHT, KG     | 0,830  |