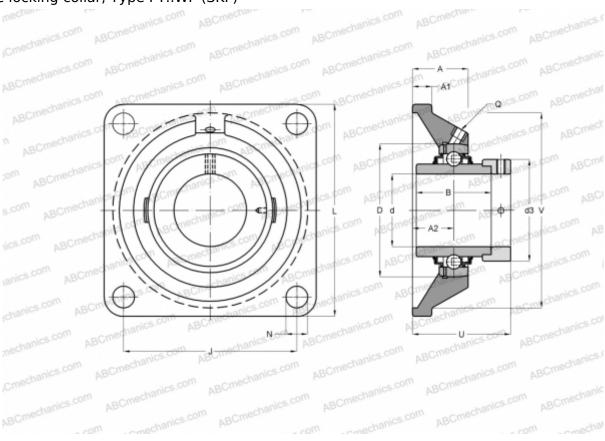

## FY 30 WF SKF

Ball bearing units

TYPE: Housing units, Four-bolt flanged housing units, Cast iron housing, Radial insert ball bearing with eccentric locking collar, Type FY..WF (SKF)

**Bearing** 

## **Technical specification**

| DIMENSIONS, MM |         |
|----------------|---------|
| d              | 30,000  |
| D              | 62,000  |
| В              | 48,400  |
| L              | 108,000 |
| A              | 32,500  |
| J              | 82,500  |
| A1             | 13,000  |
| A2             | 20,000  |
| N              | 11,500  |
| d3             | 44,100  |
| U              | 50,100  |
| V              | 93,700  |
| WEIGHT, KG     | 1 200   |