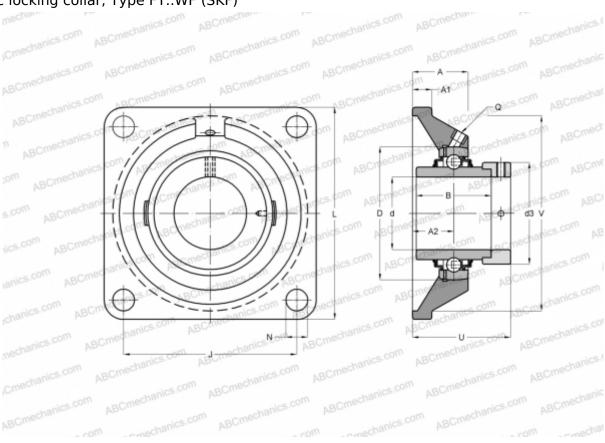

## FY 40 WF SKF

Ball bearing units

TYPE: Housing units, Four-bolt flanged housing units, Cast iron housing, Radial insert ball bearing with eccentric locking collar, Type FY..WF (SKF)

**Bearing** 

## **Technical specification**

| DIMENSIONS, MM |         |
|----------------|---------|
| d              | 40,000  |
| D              | 80,000  |
| В              | 56,300  |
| L              | 130,000 |
| A              | 38,500  |
| J              | 101,500 |
| A1             | 14,000  |
| A2             | 24,000  |
| N              | 14,000  |
| d3             | 56,500  |
| U              | 58,900  |
| V              | 115,900 |
| WEIGHT KG      | 2.050   |