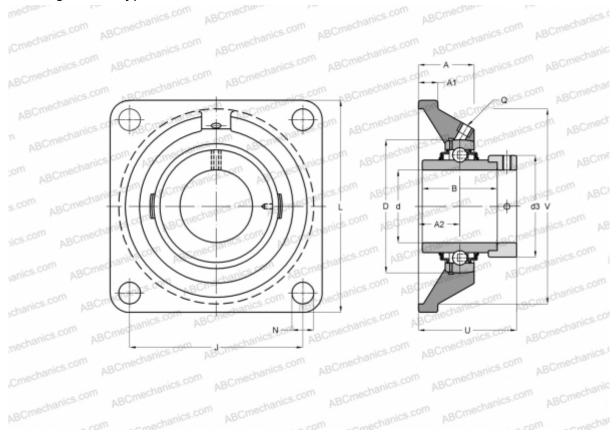

## **Technical specification**

| DIMENSIONS, MM |         |
|----------------|---------|
| d              | 45,000  |
| D              | 85,000  |
| В              | 56,300  |
| L              | 137,000 |
| A              | 39,000  |
| J              | 105,000 |
| Al             | 14,000  |
| A2             | 24,000  |
| Ν              | 16,000  |
| d3             | 62,000  |
| U              | 58,900  |
| V              | 119,100 |
| WEIGHT, KG     | 2,250   |