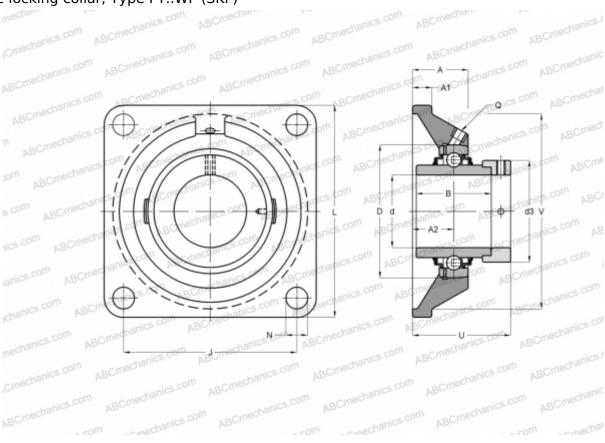

## FY 50 WF SKF

Ball bearing units

TYPE: Housing units, Four-bolt flanged housing units, Cast iron housing, Radial insert ball bearing with eccentric locking collar, Type FY..WF (SKF)

## **Technical specification**

| DIMENSIONS, MM |         |
|----------------|---------|
| d              | 50,000  |
| D              | 90,000  |
| В              | 62,700  |
| L              | 143,000 |
| A              | 43,000  |
| J              | 111,000 |
| A1             | 15,000  |
| A2             | 28,000  |
| N              | 18,000  |
| d3             | 67,200  |
| U              | 66,100  |
| V              | 125,400 |
| WEIGHT KG      | 2 700   |