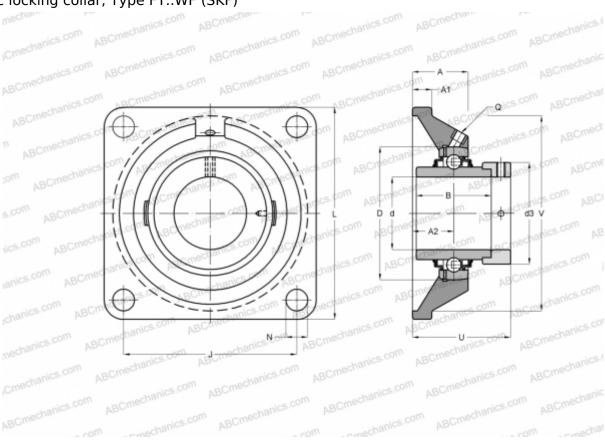

## FY 60 WF SKF

Ball bearing units

TYPE: Housing units, Four-bolt flanged housing units, Cast iron housing, Radial insert ball bearing with eccentric locking collar, Type FY..WF (SKF)

**Bearing** 

## **Technical specification**

| DIMENSIONS, MM |         |
|----------------|---------|
| d              | 60,000  |
| D              | 110,000 |
| В              | 77,800  |
| L              | 175,000 |
| A              | 52,000  |
| J              | 143,000 |
| A1             | 17,000  |
| A2             | 34,000  |
| N              | 18,000  |
| d3             | 82,000  |
| U              | 80,800  |
| V              | 161,900 |
| WEIGHT, KG     | 5 000   |