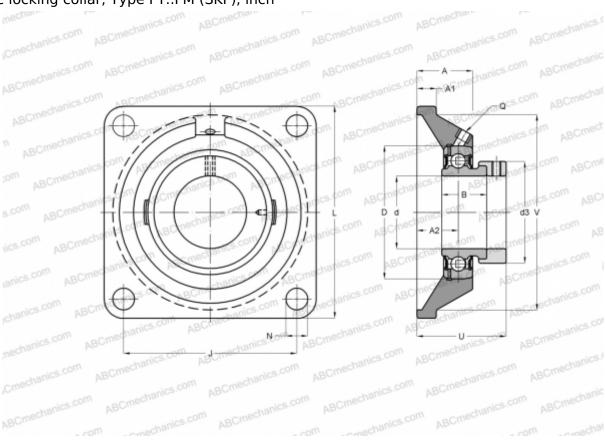

## FY 5/8 FM SKF

Ball bearing units

TYPE: Housing units, Four-bolt flanged housing units, Cast iron housing, Radial insert ball bearing with eccentric locking collar, Type FY..FM (SKF), inch

## **Technical specification**

| DIMENSIONS, MM |             |
|----------------|-------------|
| d              | 15,875      |
| D              | 40,000      |
| В              | 28,600      |
| L              | 76,200      |
| A              | 23,400      |
| J              | 54,000      |
| A1             | 9,900       |
| A2             | 14,700      |
| d3             | 27,200      |
| U              | 36,800      |
| WEIGHT, KG     | 0,470       |
| Bearing        | YET 203-010 |
| Housing        | FY 503 U    |
|                |             |