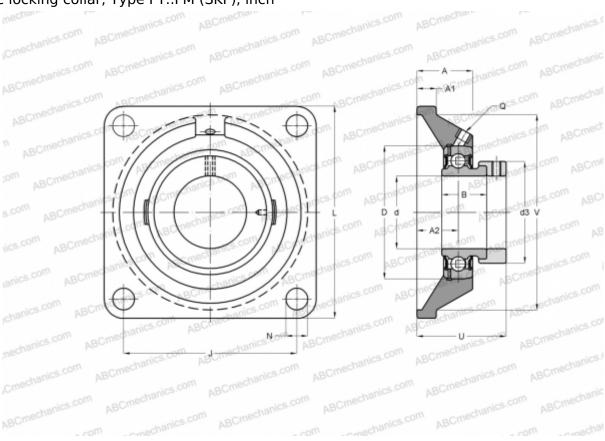

## **FY 3/4 FM SKF**

Ball bearing units

TYPE: Housing units, Four-bolt flanged housing units, Cast iron housing, Radial insert ball bearing with eccentric locking collar, Type FY..FM (SKF), inch

## **Technical specification**

| DIMENSIONS, MM |             |
|----------------|-------------|
| d              | 19,050      |
| D              | 47,000      |
| В              | 31,000      |
| L              | 86,000      |
| A              | 29,500      |
| J              | 63,500      |
| A1             | 11,000      |
| A2             | 19,000      |
| d3             | 32,400      |
| U              | 42,500      |
| WEIGHT, KG     | 0,630       |
| Bearing        | YET 204-012 |
| Housing        | FY 504 U    |
|                |             |