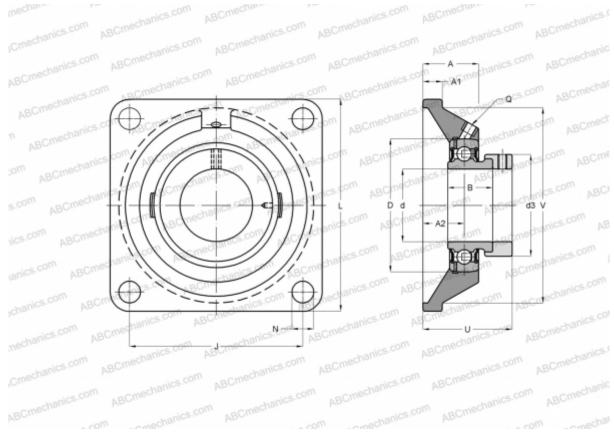

#### **DIMENSIONS, MM**

| d          | 22,225      |
|------------|-------------|
| D          | 52,000      |
| В          | 31,000      |
| L          | 95,000      |
| A          | 30,000      |
| J          | 70,000      |
| Al         | 12,000      |
| A2         | 19,000      |
| d3         | 37,400      |
| U          | 42,500      |
| WEIGHT, KG | 0,810       |
| Bearing    | YET 205-014 |
| Housing    | FY 505 U    |