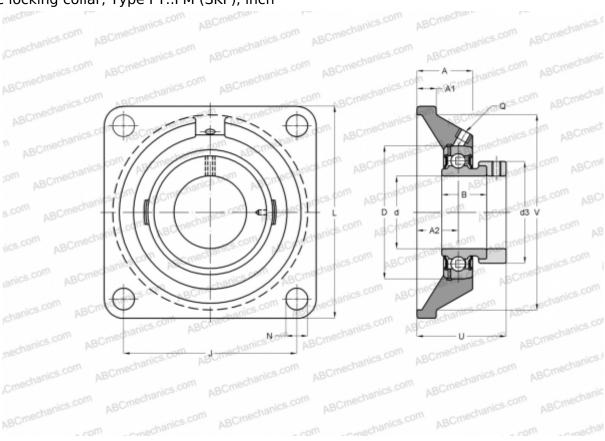

## FY 1. FM SKF

Ball bearing units

TYPE: Housing units, Four-bolt flanged housing units, Cast iron housing, Radial insert ball bearing with eccentric locking collar, Type FY..FM (SKF), inch

## **Technical specification**

| DIMENSIONS, MM |             |
|----------------|-------------|
| d              | 25,400      |
| D              | 52,000      |
| В              | 31,000      |
| L              | 95,000      |
| Α              | 30,000      |
| J              | 70,000      |
| A1             | 12,000      |
| A2             | 19,000      |
| d3             | 37,400      |
| U              | 42,500      |
| WEIGHT, KG     | 0,780       |
| Bearing        | YET 205-100 |
| Housing        | FY 505 U    |
|                |             |