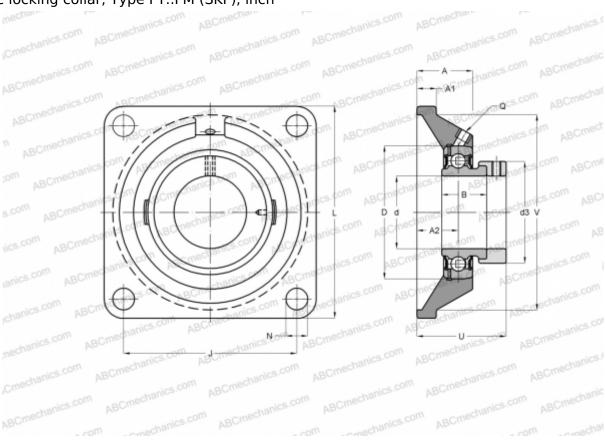

## **FY 1.3/16 FM SKF**

Ball bearing units

TYPE: Housing units, Four-bolt flanged housing units, Cast iron housing, Radial insert ball bearing with eccentric locking collar, Type FY..FM (SKF), inch

## **Technical specification**

| DIMENSIONS, MM |             |
|----------------|-------------|
| d              | 30,163      |
| D              | 62,000      |
| В              | 35,700      |
| L              | 108,000     |
| A              | 32,500      |
| J              | 82,500      |
| A1             | 13,000      |
| A2             | 20,000      |
| d3             | 44,100      |
| U              | 46,700      |
| WEIGHT, KG     | 1,100       |
| Bearing        | YET 206-103 |
| Housing        | FY 506 U    |
|                |             |