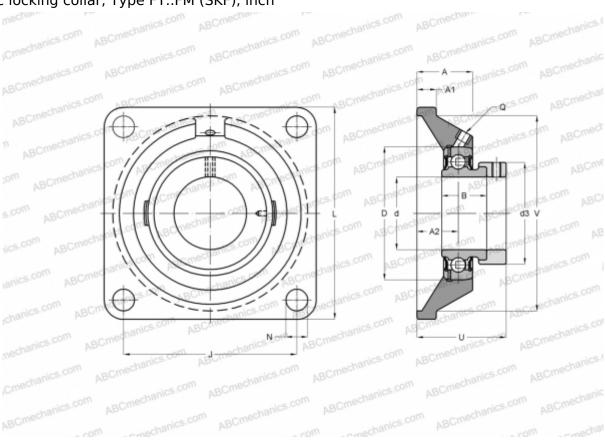

## **FY 1.1/4 FM SKF**

Ball bearing units

TYPE: Housing units, Four-bolt flanged housing units, Cast iron housing, Radial insert ball bearing with eccentric locking collar, Type FY..FM (SKF), inch

## **Technical specification**

| DIMENSIONS, MM |             |
|----------------|-------------|
| d              | 31,750      |
| D              | 72,000      |
| В              | 38,900      |
| L              | 118,000     |
| A              | 34,500      |
| J              | 92,000      |
| A1             | 13,000      |
| A2             | 21,000      |
| d3             | 51,100      |
| U              | 50,400      |
| WEIGHT, KG     | 1,550       |
| Bearing        | YET 207-104 |
| Housing        | FY 507 U    |