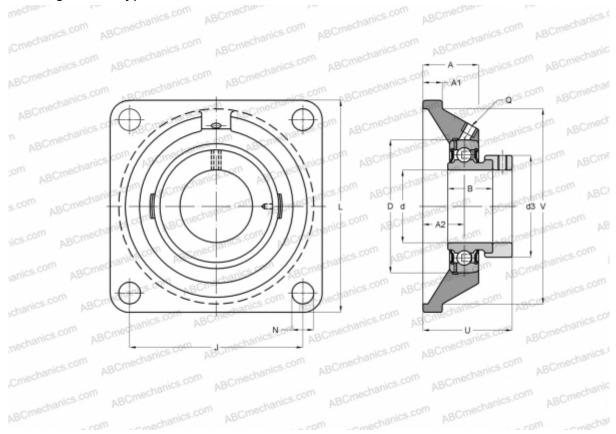

#### **DIMENSIONS, MM**

| d          | 36,513      |
|------------|-------------|
| D          | 72,000      |
| В          | 38,900      |
| L          | 118,000     |
| A          | 34,500      |
| J          | 92,000      |
| Al         | 13,000      |
| A2         | 21,000      |
| d3         | 51,100      |
| U          | 50,400      |
| WEIGHT, KG | 1,450       |
| Bearing    | YET 207-107 |
| Housing    | FY 507 U    |