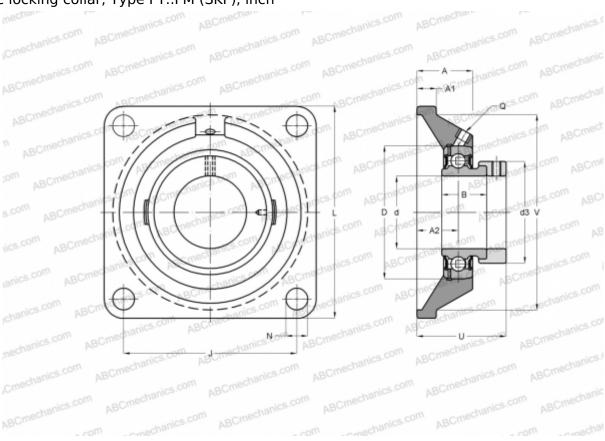

## **FY 1.1/2 FM SKF**

Ball bearing units

TYPE: Housing units, Four-bolt flanged housing units, Cast iron housing, Radial insert ball bearing with eccentric locking collar, Type FY..FM (SKF), inch

## **Technical specification**

| DIMENSIONS, MM |             |
|----------------|-------------|
| d              | 38,100      |
| D              | 80,000      |
| В              | 43,700      |
| L              | 130,000     |
| A              | 38,500      |
| J              | 101,500     |
| A1             | 14,000      |
| A2             | 23,800      |
| d3             | 56,500      |
| U              | 56,500      |
| WEIGHT, KG     | 2,000       |
| Bearing        | YET 208-108 |
| Housing        | FY 508 U    |
|                |             |