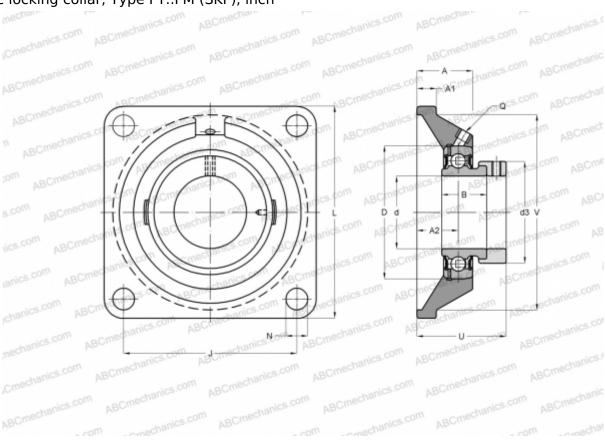

## **FY 1.11/16 FM SKF**

Ball bearing units

TYPE: Housing units, Four-bolt flanged housing units, Cast iron housing, Radial insert ball bearing with eccentric locking collar, Type FY..FM (SKF), inch

## **Technical specification**

| DIMENSIONS, MM |             |
|----------------|-------------|
| d              | 42,863      |
| D              | 85,000      |
| В              | 43,700      |
| L              | 137,000     |
| Α              | 39,000      |
| J              | 105,000     |
| A1             | 14,000      |
| A2             | 23,800      |
| d3             | 62,000      |
| U              | 56,500      |
| WEIGHT, KG     | 2,200       |
| Bearing        | YET 209-111 |
| Housing        | FY 509 U    |
|                |             |