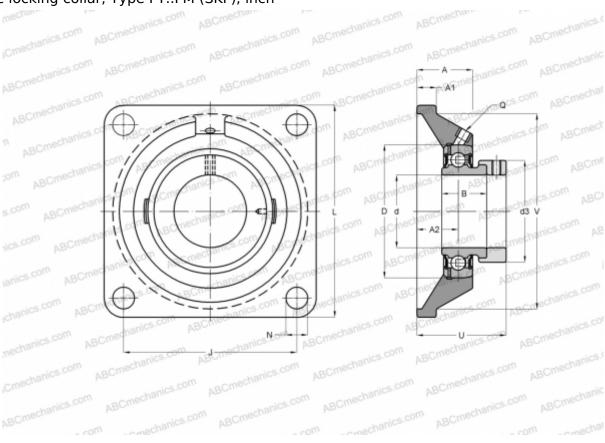

## **FY 1.3/4 FM SKF**

Ball bearing units

TYPE: Housing units, Four-bolt flanged housing units, Cast iron housing, Radial insert ball bearing with eccentric locking collar, Type FY..FM (SKF), inch

## **Technical specification**

| DIMENSIONS, MM |             |
|----------------|-------------|
| d              | 44,450      |
| D              | 85,000      |
| В              | 43,700      |
| L              | 137,000     |
| A              | 39,000      |
| J              | 105,000     |
| A1             | 14,000      |
| A2             | 23,800      |
| d3             | 62,000      |
| U              | 56,500      |
| WEIGHT, KG     | 2,150       |
| Bearing        | YET 209-112 |
| Housing        | FY 509 U    |
|                |             |