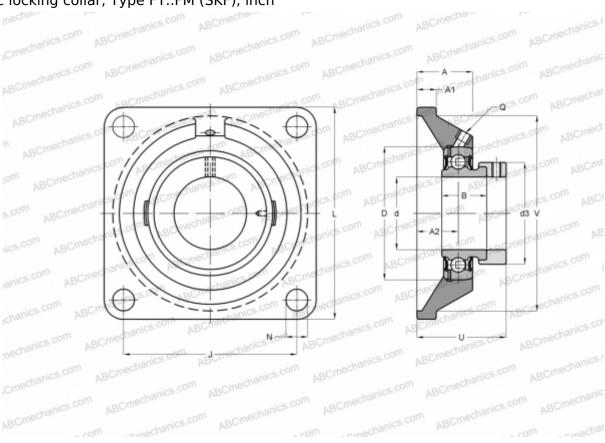

## **FY 1.15/16 FM SKF**

Ball bearing units

TYPE: Housing units, Four-bolt flanged housing units, Cast iron housing, Radial insert ball bearing with eccentric locking collar, Type FY..FM (SKF), inch

## **Technical specification**

| DIMENSIONS, MM |             |
|----------------|-------------|
| d              | 49,213      |
| D              | 90,000      |
| В              | 43,700      |
| L              | 143,000     |
| A              | 43,000      |
| J              | 111,000     |
| A1             | 15,000      |
| A2             | 28,000      |
| d3             | 67,200      |
| U              | 60,700      |
| WEIGHT, KG     | 2,550       |
| Bearing        | YET 210-115 |
| Housing        | FY 510 U    |
|                |             |