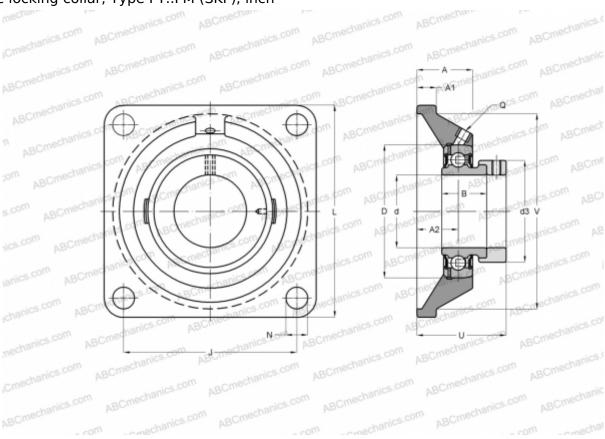

## FY 2. FM SKF

Ball bearing units

TYPE: Housing units, Four-bolt flanged housing units, Cast iron housing, Radial insert ball bearing with eccentric locking collar, Type FY..FM (SKF), inch

## **Technical specification**

| DIMENSIONS, MM |             |
|----------------|-------------|
| d              | 50,800      |
| D              | 100,000     |
| В              | 48,400      |
| L              | 162,000     |
| A              | 47,500      |
| J              | 130,000     |
| A1             | 16,000      |
| A2             | 31,000      |
| d3             | 74,500      |
| U              | 67,400      |
| WEIGHT, KG     | 3,750       |
| Bearing        | YET 211-200 |
| Housing        | FY 511 U    |
|                |             |