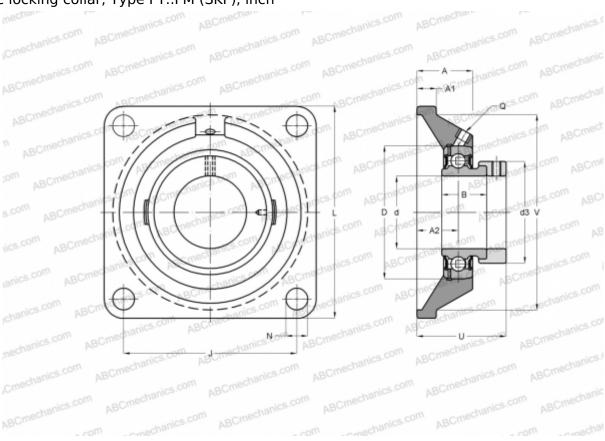

## **FY 2.3/16 FM SKF**

Ball bearing units

TYPE: Housing units, Four-bolt flanged housing units, Cast iron housing, Radial insert ball bearing with eccentric locking collar, Type FY..FM (SKF), inch

## **Technical specification**

| DIMENSIONS, MM |             |
|----------------|-------------|
| d              | 55,563      |
| D              | 100,000     |
| В              | 48,400      |
| L              | 162,000     |
| A              | 47,500      |
| J              | 130,000     |
| A1             | 16,000      |
| A2             | 31,000      |
| d3             | 74,500      |
| U              | 67,400      |
| WEIGHT, KG     | 3,650       |
| Bearing        | YET 211-203 |
| Housing        | FY 511 U    |
|                |             |