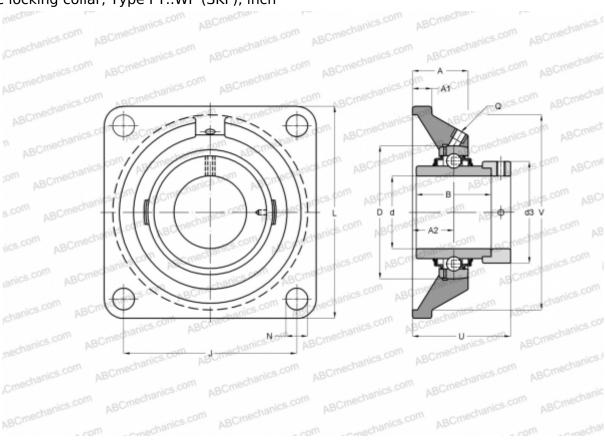

## FY 1. WF SKF

Ball bearing units

TYPE: Housing units, Four-bolt flanged housing units, Cast iron housing, Radial insert ball bearing with eccentric locking collar, Type FY..WF (SKF), inch

## **Technical specification**

| DIMENSIONS, MM |                |
|----------------|----------------|
| d              | 25,400         |
| D              | 52,000         |
| В              | 44,400         |
| L              | 95,000         |
| A              | 30,000         |
| J              | 70,000         |
| A1             | 12,000         |
| A2             | 19,000         |
| d3             | 37,400         |
| U              | 45,900         |
| WEIGHT, KG     | 0,820          |
| Bearing        | YEL 205-100-2F |
| Housing        | FY 505 U       |
|                |                |