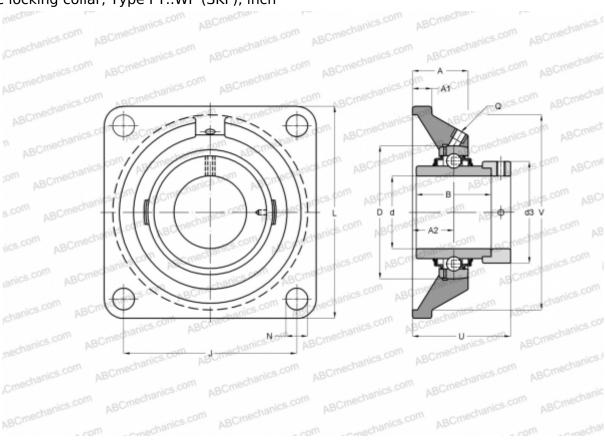

## **FY 1.1/4 WF SKF**

Ball bearing units

TYPE: Housing units, Four-bolt flanged housing units, Cast iron housing, Radial insert ball bearing with eccentric locking collar, Type FY..WF (SKF), inch

## **Technical specification**

| DIMENSIONS, MM |                |
|----------------|----------------|
| d              | 31,750         |
| D              | 72,000         |
| В              | 51,100         |
| L              | 118,000        |
| A              | 34,500         |
| J              | 92,000         |
| A1             | 13,000         |
| A2             | 21,000         |
| d3             | 51,100         |
| U              | 53,300         |
| WEIGHT, KG     | 1,600          |
| Bearing        | YEL 207-104-2F |
| Housing        | FY 507 U       |
|                |                |