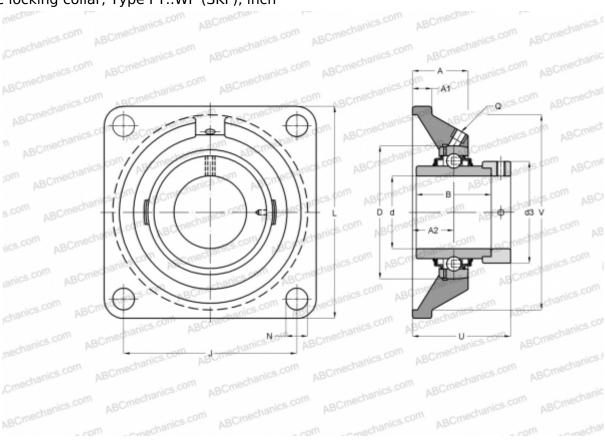

## **FY 1.15/16 WF SKF**

Ball bearing units

TYPE: Housing units, Four-bolt flanged housing units, Cast iron housing, Radial insert ball bearing with eccentric locking collar, Type FY..WF (SKF), inch

## **Technical specification**

| DIMENSIONS, MM |                |
|----------------|----------------|
| d              | 49,213         |
| D              | 90,000         |
| В              | 62,700         |
| L              | 143,000        |
| A              | 43,000         |
| J              | 111,000        |
| A1             | 15,000         |
| A2             | 28,000         |
| d3             | 67,200         |
| U              | 66,100         |
| WEIGHT, KG     | 2,750          |
| Bearing        | YEL 210-115-2F |
| Housing        | FY 510 U       |