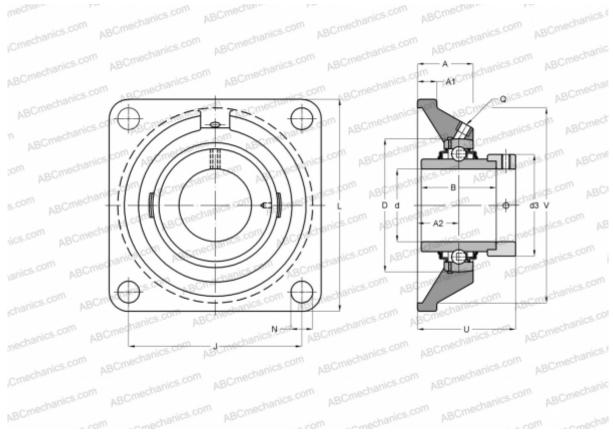

# Ball bearing units

TYPE: Housing units, Four-bolt flanged housing units, Cast iron housing, Radial insert ball bearing with eccentric locking collar, Type FY..WF (SKF), inch

#### **DIMENSIONS, MM**

| d          | 55,563         |
|------------|----------------|
| D          | 100,000        |
| В          | 71,400         |
| L          | 162,000        |
| A          | 47,500         |
| J          | 130,000        |
| A1         | 16,000         |
| A2         | 31,000         |
| d3         | 74,500         |
| U          | 74,600         |
| WEIGHT, KG | 3,850          |
| Bearing    | YEL 211-203-2F |
| Housing    | FY 511 U       |