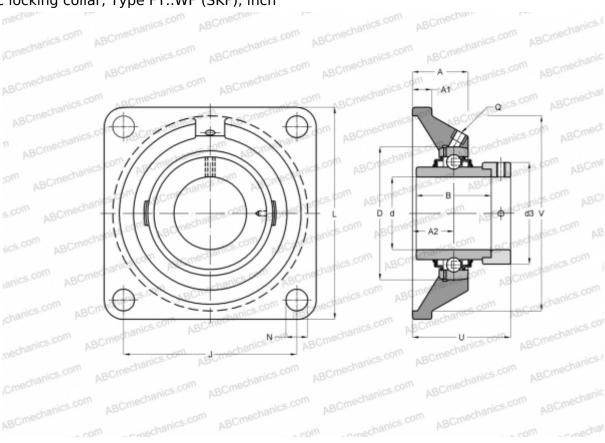

## **FY 2.7/16 WF SKF**

Ball bearing units

TYPE: Housing units, Four-bolt flanged housing units, Cast iron housing, Radial insert ball bearing with eccentric locking collar, Type FY..WF (SKF), inch

## **Technical specification**

| DIMENSIONS, MM |                |
|----------------|----------------|
| d              | 61,913         |
| D              | 100,000        |
| В              | 77,800         |
| L              | 175,000        |
| Α              | 52,000         |
| J              | 143,000        |
| A1             | 17,000         |
| A2             | 34,000         |
| d3             | 74,500         |
| U              | 80,800         |
| WEIGHT, KG     | 5,050          |
| Bearing        | YEL 212-207-2F |
| Housing        | FY 512 U       |
|                |                |