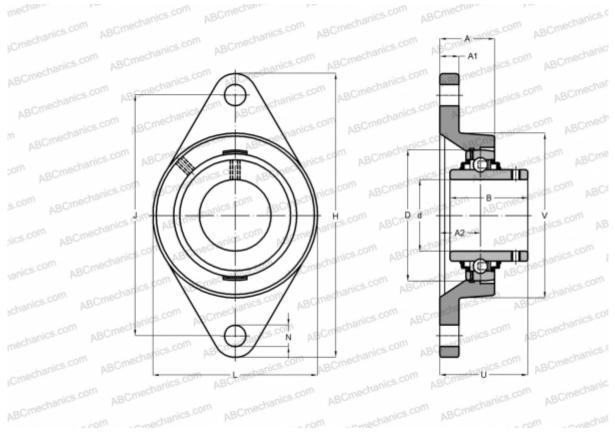

## **DIMENSIONS, MM** d 15,000 D 40,000 В 27,400 57,000 L Н 98,500 А 26,000 J 76,500 Α1 11,000 A2 17,000 Ν 11,500 U 32,900 ٧ 50,800 WEIGHT, KG 0,400

| Bearing                      | YAR 203/15-2F |
|------------------------------|---------------|
| Housing                      | FYTB 503 M    |
| MANUFACTURER                 | <u>SKF</u>    |
| CALCULATION DATA             |               |
| Basic dynamic load rating, C | 9,560 kN      |
| Basic static load rating, Co | 4,750 kN      |
| Fatigue load limit, Pu       | 0,200 kN      |
| Limiting speed               | 9500 r/min    |